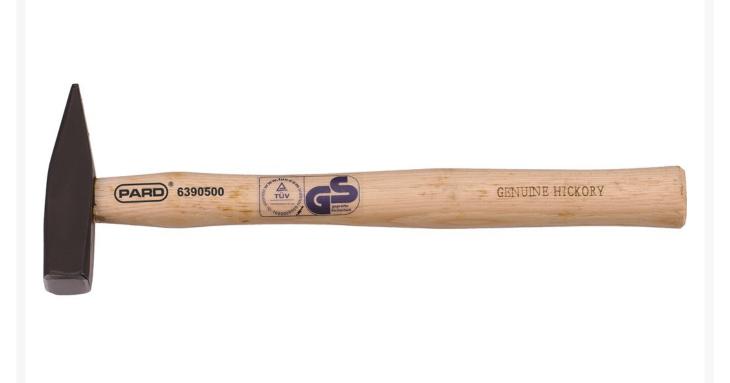

## Description

Strong, high quality bench hammer with plenty of impact Features a handle made of original hickory heartwood.

- Headed steel head
- Suitable for use on metal
- With TÜV GS quality mark

Can be used with various chisels, such as cold chisels and chisels. Also for cutting out wood joints, driving in nails and wire nails, wedge bolts, etc. The flat head with chamfered corners provides strength and prevents damage. This bench hammer is widely used by bench and sheet metal workers.