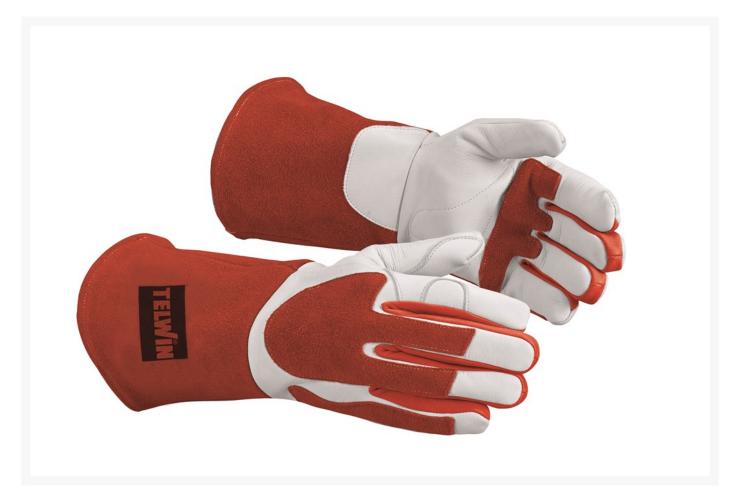

## Welding gloves

## Description

Professional leather welding gloves for TIG welding. Thanks to its thin design, suitable for detailed welding.

These gloves are classified as personal protective equipment (PPE) according to the European PPE directives and comply with this directive through the harmonised standard.