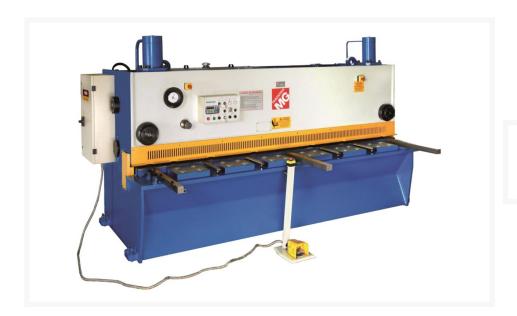

# **Hydraulic shear**

### **Description**

Stable steel folding machine, resistant to vibrations and temperature changes. Equipped with a hydraulic transmission system and a motorized catcher (99 programs and 20 cycles per program) with digital readout. The distance between the blades can be adjusted accurately with the hand wheel. The cutting angle can be adjusted to prevent too high pressure on the material.

#### **Properties:**

opening adjustable
cutting line is lit
photocell protection on the rear
control panel for the safety cage
emergency stop
foot pedal
including hydraulic oil
table placement over bearings
pneumatic catch box

## **Extra information**

| Item number           | 37030             |                    |
|-----------------------|-------------------|--------------------|
| Model                 | MG 12x3100        |                    |
| EAN                   | 8718242079211     |                    |
| CBS Statistics number | 820330000         |                    |
| Article group         | Shear             |                    |
| Brand                 | Huvema            |                    |
|                       | Cutting capacity  | 12 mm              |
|                       | Number of strokes | 8 - 35 strokes/min |
| Features              | Length of grid    | 1000 mm            |
|                       | Angle             | 0,5 - 2,5 °        |
|                       | Cutting length    | 3100 mm            |
|                       | Engine power      | 15 kW              |
|                       | Weight            | 9000 kg            |
| Article group code    | 1689116           |                    |