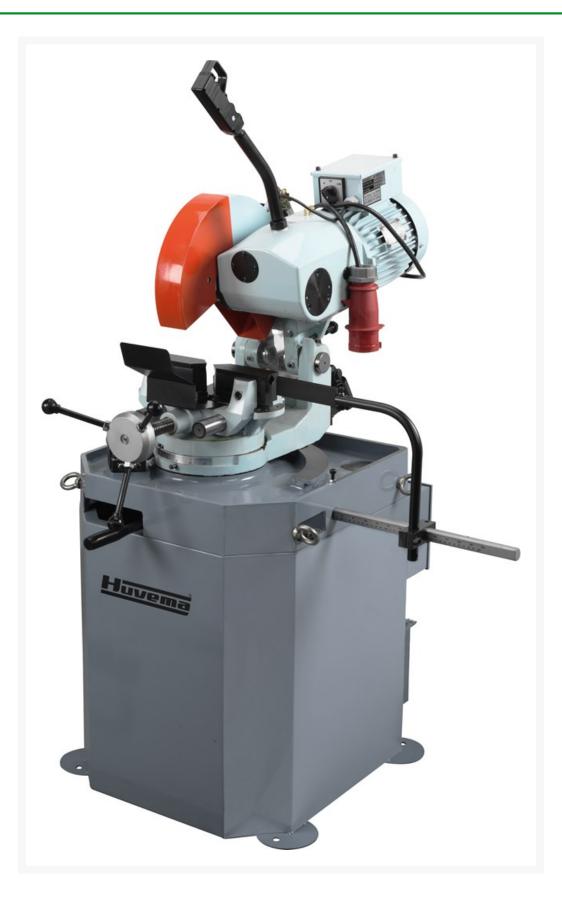

### Description

The SK range consists of high-quality cutting off saws that can be used for production and in professional workshops. The machines have a heavy solid base, with a self centering clamp, and are very well finished, designed for frequent use.

#### **Properties:**

high quality industrial machine self centering clamp including saw blade T160 (art. no. 13.15.1006) including base