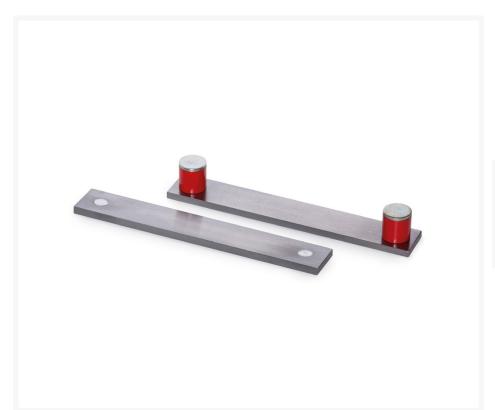

## **Description**

Magnetic holder with ground rulers in various sizes. Due to the ground magnets, the ruler is very suitable for parallelism. This is very useful for checking the squareness of all points of the tool. The ruler is also very suitable as a stop for measuring depth measurements.

## **Extra information**

| Item number        | 19111399                   |
|--------------------|----------------------------|
| Model              | LN 300-92A 35              |
| Model group        | LN                         |
| EAN                | 8718242586689              |
| Article group      | K24 - Measuring            |
| Brand              | TCE                        |
| Features           | L 300 mm  B 40 mm  H 92 mm |
| Article group code | 1110290                    |