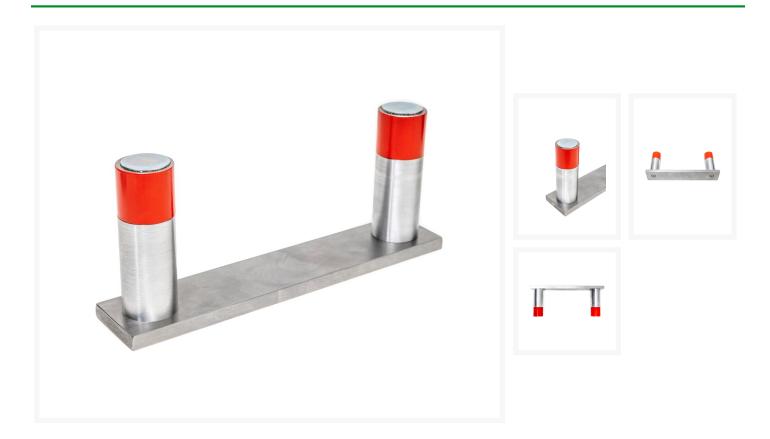

## **Description**

Magnetic holder with ground rulers in various sizes. Due to the ground magnets, the ruler is very suitable for parallelism. This is very useful for checking the squareness of all points of the tool. The ruler is also very suitable as a stop for measuring depth measurements.

## **Extra information**

| Item number        | 19111397         |
|--------------------|------------------|
| Model              | LN 250-32A-H85   |
| Model group        | LN               |
| EAN                | 8718242586870    |
| Article group      | K24 - Measuring  |
| Brand              | TCE              |
| Features           | L 250 mm B 32 mm |
|                    | H 85 mm          |
| Article group code | 1110290          |