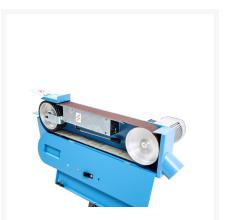

#### **Features:**

- Robust three-phase motor of 3 kW power consumption
- Quick and easy change of grinding belt.
- Access to grind flat surfaces using the entire length of the belt.
- Two speeds of grinding belt, making it suitable for working with non-woven and coated abrasive.
- · Possibility of connecting an extraction system

### Supplied as standard including:

Grinding belt 75x200 mm made of zirconium woven cloth