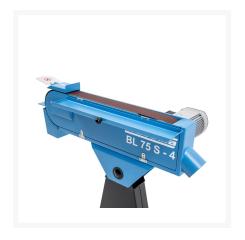

#### **Features:**

- Robust three-phase motor of 3 kW power consumption
- Quick and easy change of grinding belt.
- Access to grind flat surfaces using the entire length of the belt.
- Two speeds of grinding belt, making it suitable for working with non-woven and coated abrasive.
- · Possibility of connecting an extraction system

### Supplied as standard including:

Grinding belt 75x200 mm made of zirconium woven cloth