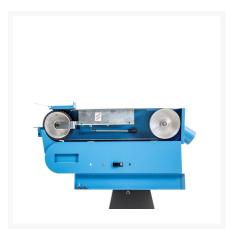

# **Belt grinder**

### **Description**

Professional stationary belt sander for grinding and polishing work. Perfect for rough grinding, edge finishing, peripheral grinding of carbon steel, stainless steel, wood and plastics.