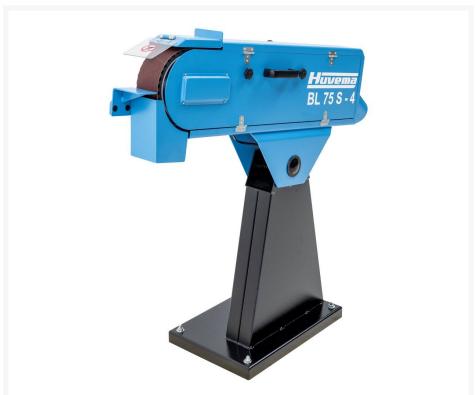

# **Belt grinder**

### **Description**

Professional stationary belt sander for grinding and polishing work. Perfect for rough grinding, edge finishing, peripheral grinding of carbon steel, stainless steel, wood and plastics.

## **Extra information**

| Item number        | 16658                          |
|--------------------|--------------------------------|
| Model              | BL 75 S-4                      |
| EAN                | 8718242585286                  |
| Article group      | K2 - Retail machinery          |
| Brand              | Huvema                         |
| Features           | Engine power 3 kW Weight 60 kg |
|                    | Belt dimensions 75 x 2000 mm   |
| Article group code | 2442268                        |