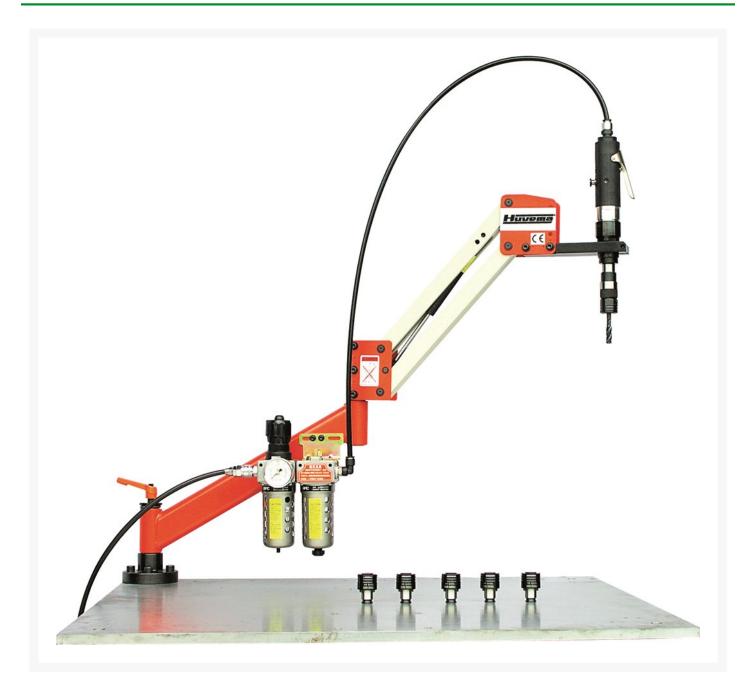

### Description

This pneumatic tapping arm type AQ 12-950 has a radius workrange of up to 950 mm and is suitable for tapping M3-M12. Thanks to its design, the arm can be quickly positioned at the workpiece. This tapping arm is used to produce internal threads of various sizes. The arm is easy to mount on a worktop. The design of the movable arm offers you an easy and convenient way to operate. Depending on the working conditions, you can also purchase accessories to enable multi-functional tapping.

#### Features:

- For tapping M3-M12
- Supplied with reducer/lubricator set as standard
- Workrange between 100 mm and 950 mm
- Pneumatic tapping spindle included
- Column for table mounting
- With air unit and air hose
- For professional and industrial use