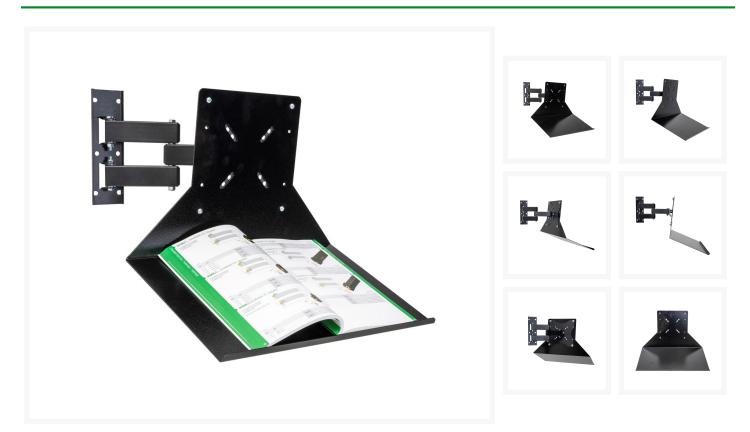

## **Description**

The linbin shelves and the file shelves are manufactured of durable steel sheet material, which can be easily assembled to your workbenches.

In the linbin shelves can small production materials be tidily and always available stored in linbins to be used in different sizes and colours.

With the file cabinet shelves for the storage of documents, able to be added into the same environment or as a top shelf solely, space saving is provided for the storage of documents without requiring a separate space.