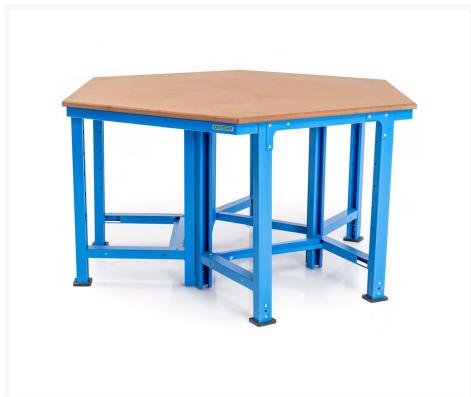

# Hexagonal work table

### **Description**

This workbench is suitable for use in many working areas, such as assembly, service, maintenance, production, R&D.

#### **Properties:**

Ideal for technology rooms at school powder coated rubber pads around feet table top 25 mm MDF

## **Extra information**

| Item number K3861  Model BL 1830x1585x900 WB  EAN 8718242584463  Article group HUVEMA Workshop Equipment  Brand Huvema  Minimum height 85 cm |                    |                              |                                |
|----------------------------------------------------------------------------------------------------------------------------------------------|--------------------|------------------------------|--------------------------------|
| EAN 8718242584463  Article group HUVEMA Workshop Equipment  Brand Huvema  Minimum height 85 cm                                               | Item number        | K3861                        |                                |
| Article group HUVEMA Workshop Equipment  Brand Huvema  Minimum height 85 cm                                                                  | Model              | BL 1830x1585x900 WB          |                                |
| Brand Huvema  Minimum height 85 cm                                                                                                           | EAN                | 8718242584463                |                                |
| Minimum height 85 cm                                                                                                                         | Article group      | HUVEMA Workshop Equipment    |                                |
|                                                                                                                                              | Brand              | Huvema                       |                                |
| Features  Worksheet  Weight  130 kg  Load capacity of total  2000 kg                                                                         | Features           | Color<br>Worksheet<br>Weight | RAL 5015 (Sky blue) MDF 130 kg |
| Article group code 2368221                                                                                                                   | Article group code | 2368221                      |                                |