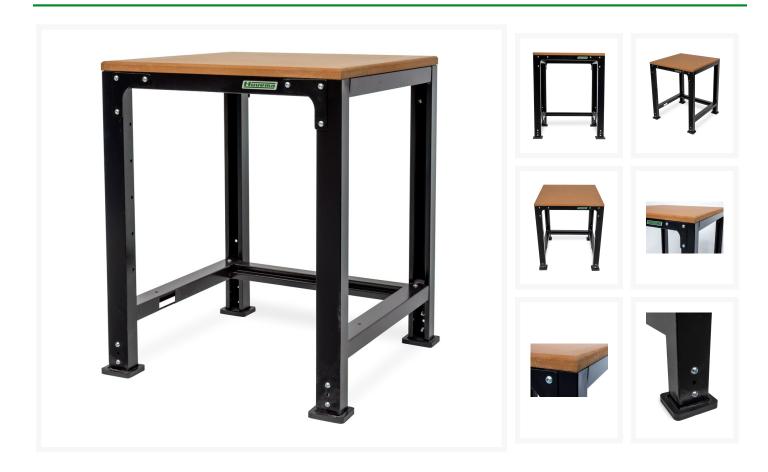

## **Description**

The OS UNI-3 is a work table that is very suitable for use as a base unit. Ideal for e.g. table drilling machines, milling machines or small saws. In addition, it can also be used as a universal work table, compact but very solid due to its heavy finish.

The work table is made of 1.2 mm thick powder coated steel, very solid and suitable for heavy loads. Finished with feet against scratches on the work floor and a possible height adjustment of 10 cm.

Features:
Finished with powder-coated finish
MDF worktop
European quality

## **Product images**