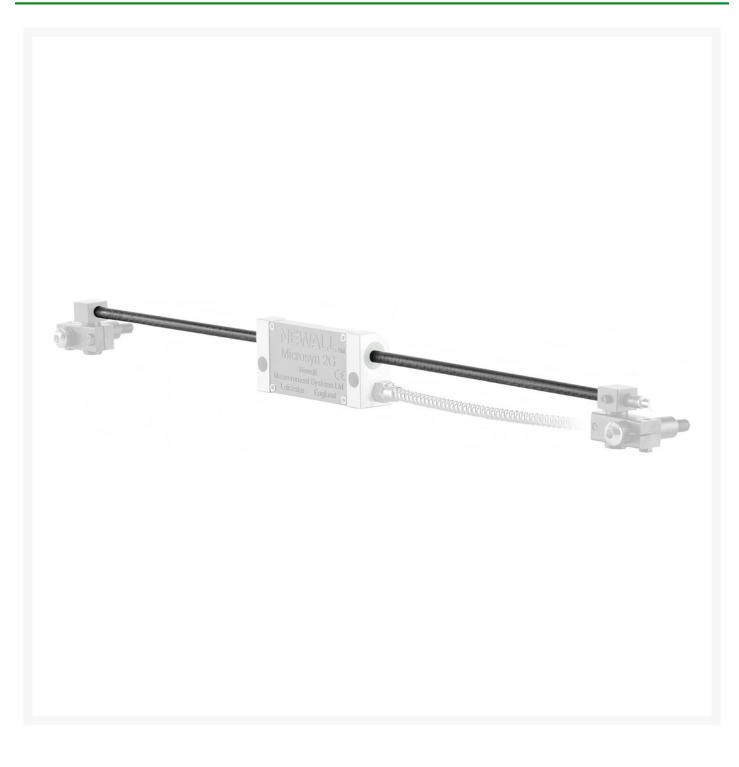

### Description

Microsyn rulers for milling machines and lathes

• (without mounting kit)

#### Do NOT let the measuring length of the ruler be the total length of the ruler!

The measuring length is largely the length of the drain.

The line itself is therefore always longer than the measuring length, you need this "excess length" for installation!

## **Extra information**

| Item number           | 322115                                      |
|-----------------------|---------------------------------------------|
| Model                 | Microsyn 0500-005                           |
| Model group           | MLI                                         |
| EAN                   | 8718242065399                               |
| CBS Statistics number | 90318091                                    |
| Article group         | Mounting bracket                            |
| Brand                 | NEWALL                                      |
| Features              | Measuring length 500 mm<br>Accuracy 0,05 mm |
| Article group code    | 944394                                      |