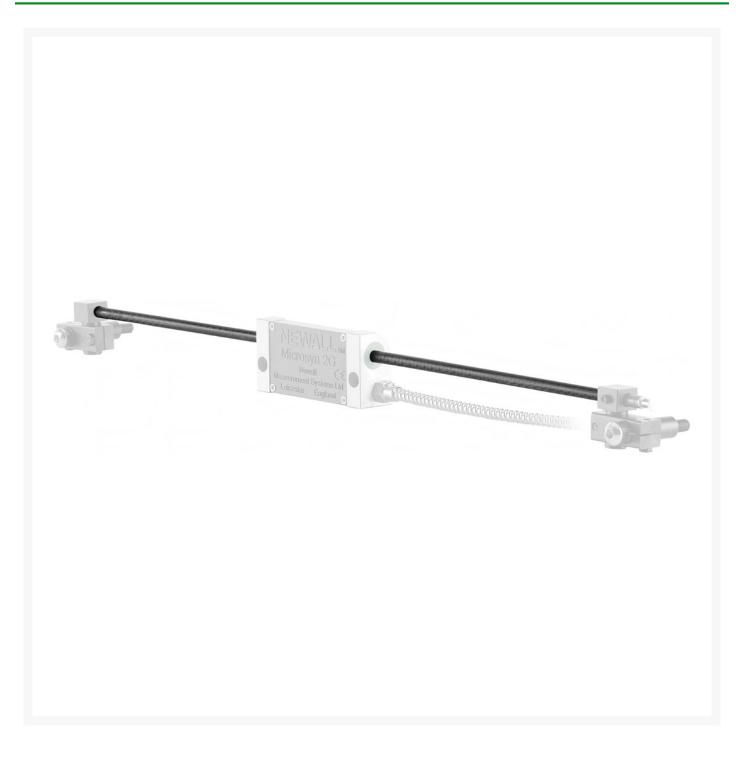

# Scale (without mounting kit)

### Description

Microsyn rulers for milling machines and lathes

• (without mounting kit)