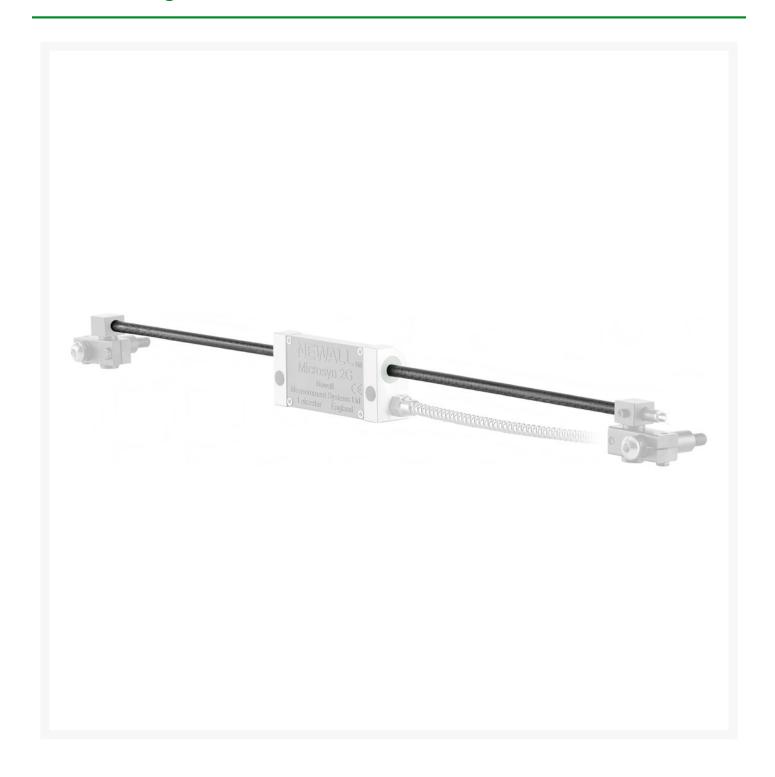

### **Description**

Microsyn rulers for milling machines and lathes

• (without mounting kit)

#### Do NOT let the measuring length of the ruler be the total length of the ruler!

The measuring length is largely the length of the drain.

The line itself is therefore always longer than the measuring length, you need this "excess length" for installation!