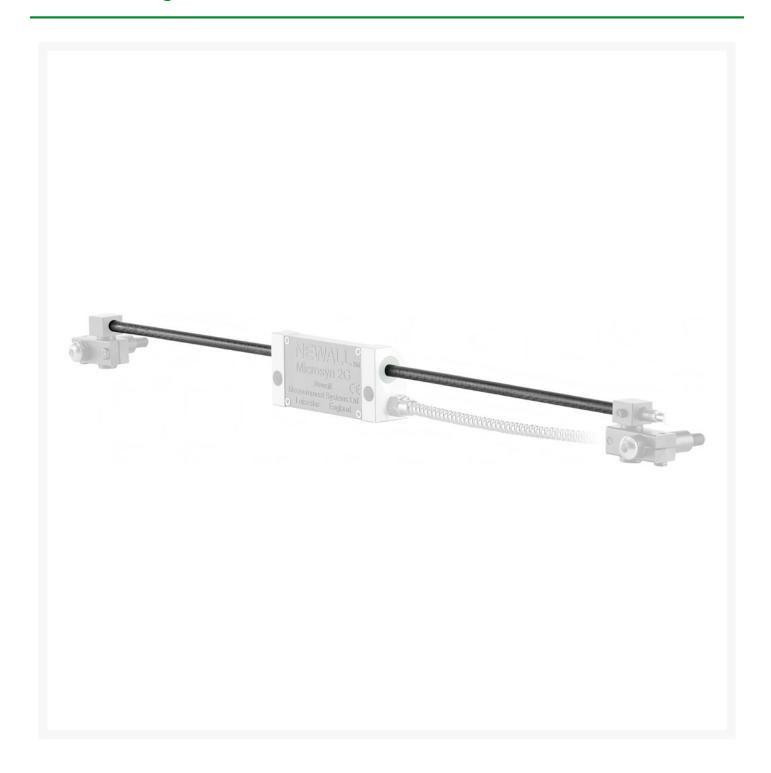

### **Description**

Microsyn rulers for milling machines and lathes

• (without mounting kit)

#### Do NOT let the measuring length of the ruler be the total length of the ruler!

The measuring length is largely the length of the drain.

The line itself is therefore always longer than the measuring length, you need this "excess length" for installation!