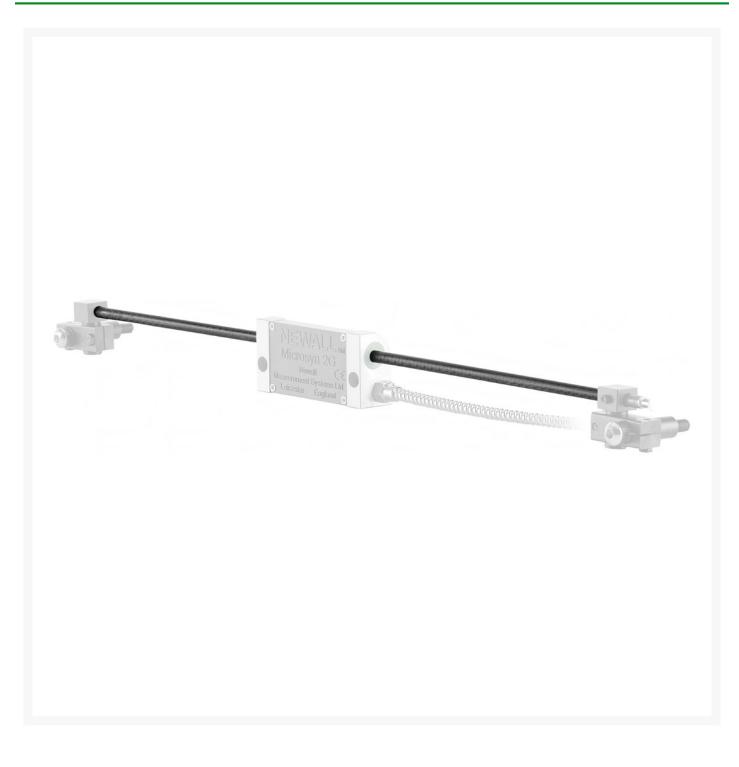

### Description

Microsyn rulers for milling machines and lathes

• (without mounting kit)

#### Do NOT let the measuring length of the ruler be the total length of the ruler!

The measuring length is largely the length of the drain.

The line itself is therefore always longer than the measuring length, you need this "excess length" for installation!