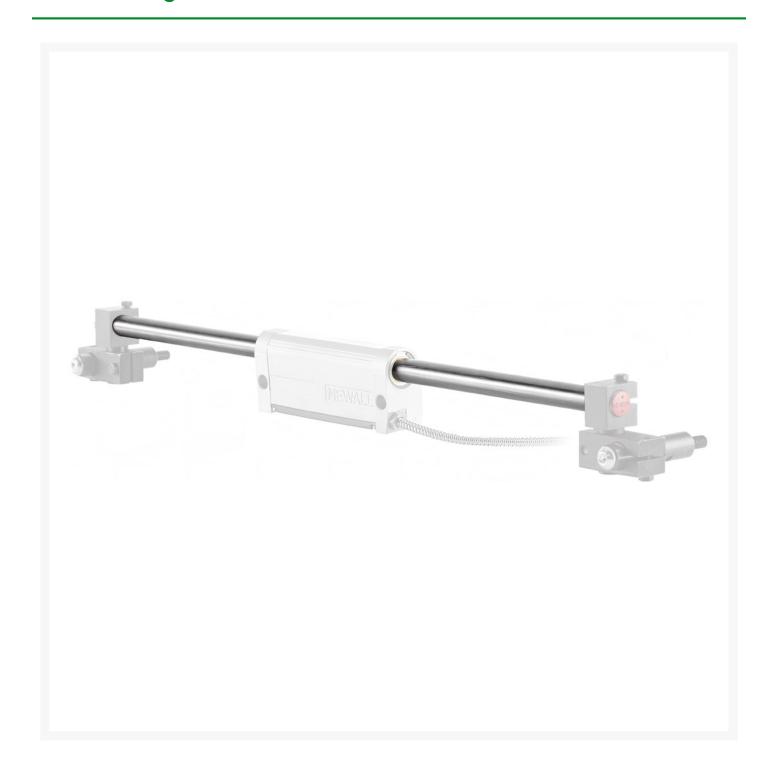

### **Description**

Spherosyn rulers for milling machines and lathes.

• (without mounting kit)

#### Do NOT let the measuring length of the ruler be the total length of the ruler!

The measuring length is largely the length of the drain.

The line itself is therefore always longer than the measuring length, you need this "excess length" for installation!