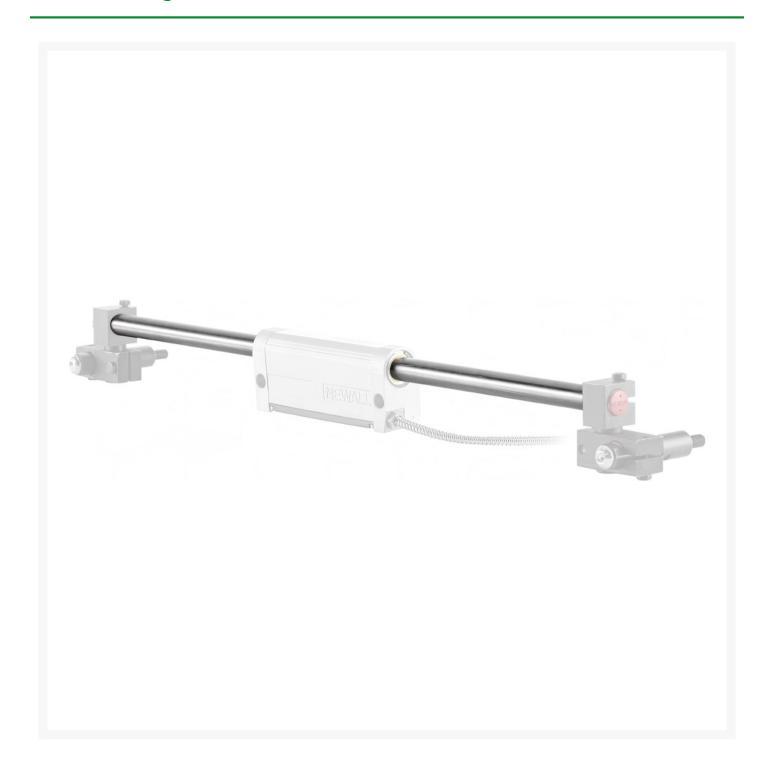

### **Description**

Spherosyn rulers for milling machines and lathes.

• (without mounting kit)

#### Do NOT let the measuring length of the ruler be the total length of the ruler!

The measuring length is largely the length of the drain.

The line itself is therefore always longer than the measuring length, you need this "excess length" for installation!

### **Extra information**

| Item number           | 322081                                     |
|-----------------------|--------------------------------------------|
| Model                 | Spherosyn 8636-005                         |
| Model group           | SLI                                        |
| EAN                   | 8718242065016                              |
| CBS Statistics number | 90318091                                   |
| Article group         | Mounting bracket                           |
| Brand                 | NEWALL                                     |
| Features              | Measuring length 8636 mm  Accuracy 0,05 mm |
| Article group code    | 944393                                     |