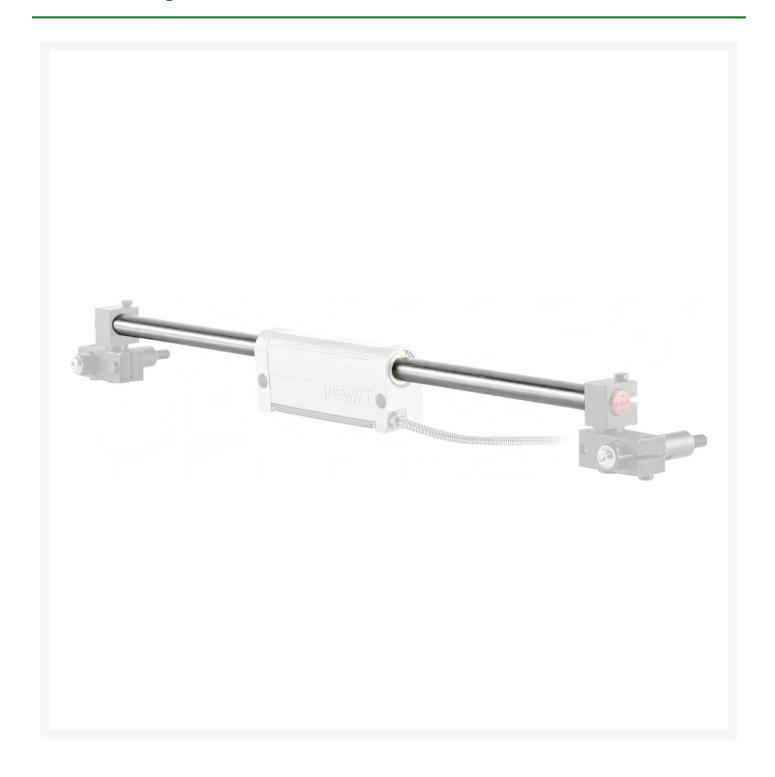

### **Description**

Spherosyn rulers for milling machines and lathes.

• (without mounting kit)

#### Do NOT let the measuring length of the ruler be the total length of the ruler!

The measuring length is largely the length of the drain.

The line itself is therefore always longer than the measuring length, you need this "excess length" for installation!

### **Extra information**

| Item number           | 322077                                     |
|-----------------------|--------------------------------------------|
| Model                 | Spherosyn 6604-005                         |
| Model group           | SLI                                        |
| EAN                   | 8718242064972                              |
| CBS Statistics number | 90318091                                   |
| Article group         | Mounting bracket                           |
| Brand                 | NEWALL                                     |
| Features              | Measuring length 6604 mm  Accuracy 0,05 mm |
| Article group code    | 944393                                     |