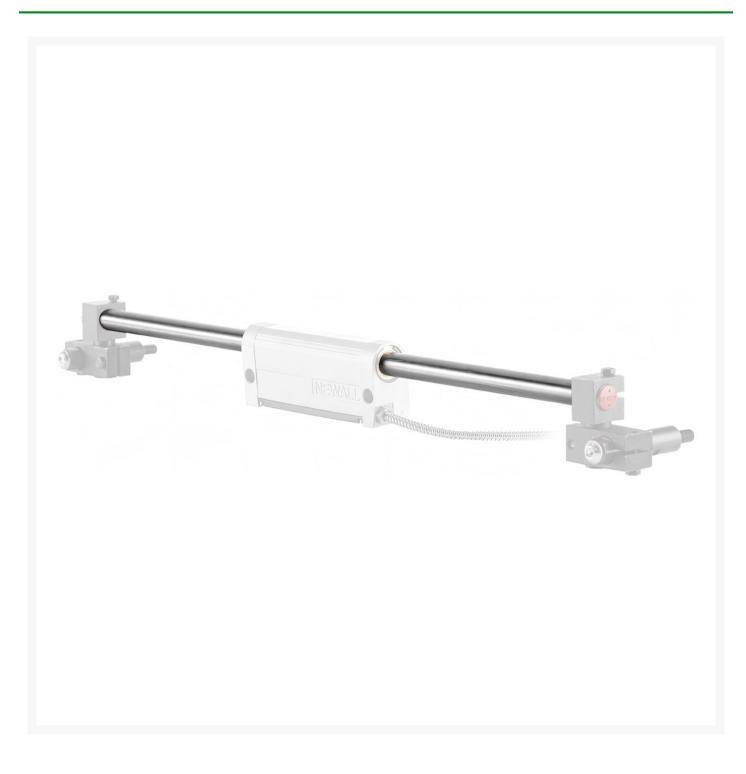

### Description

Spherosyn rulers for milling machines and lathes.

• (without mounting kit)

#### Do NOT let the measuring length of the ruler be the total length of the ruler!

The measuring length is largely the length of the drain.

The line itself is therefore always longer than the measuring length, you need this "excess length" for installation!