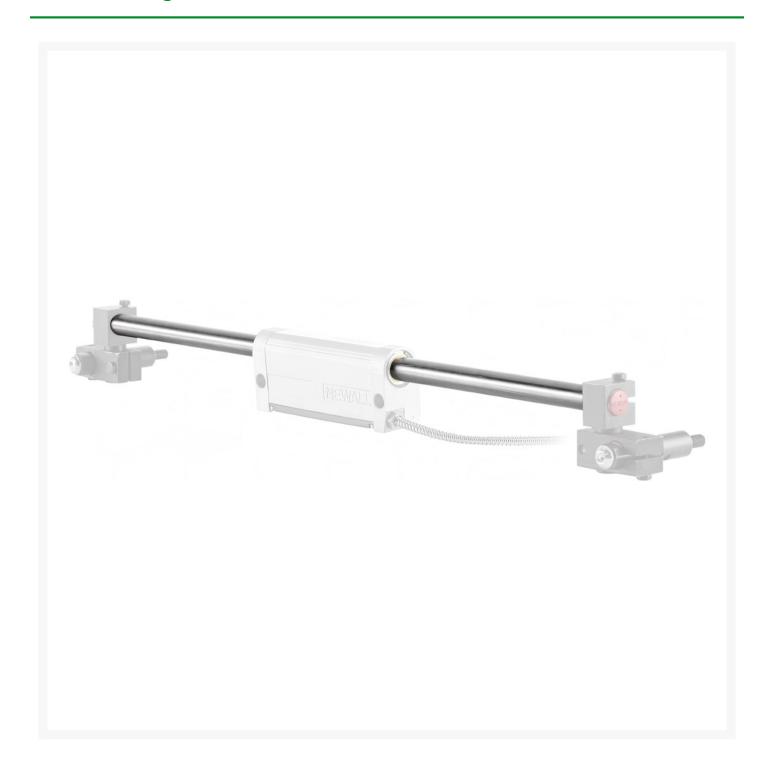

### **Description**

Spherosyn rulers for milling machines and lathes.

• (without mounting kit)

#### Do NOT let the measuring length of the ruler be the total length of the ruler!

The measuring length is largely the length of the drain.

The line itself is therefore always longer than the measuring length, you need this "excess length" for installation!