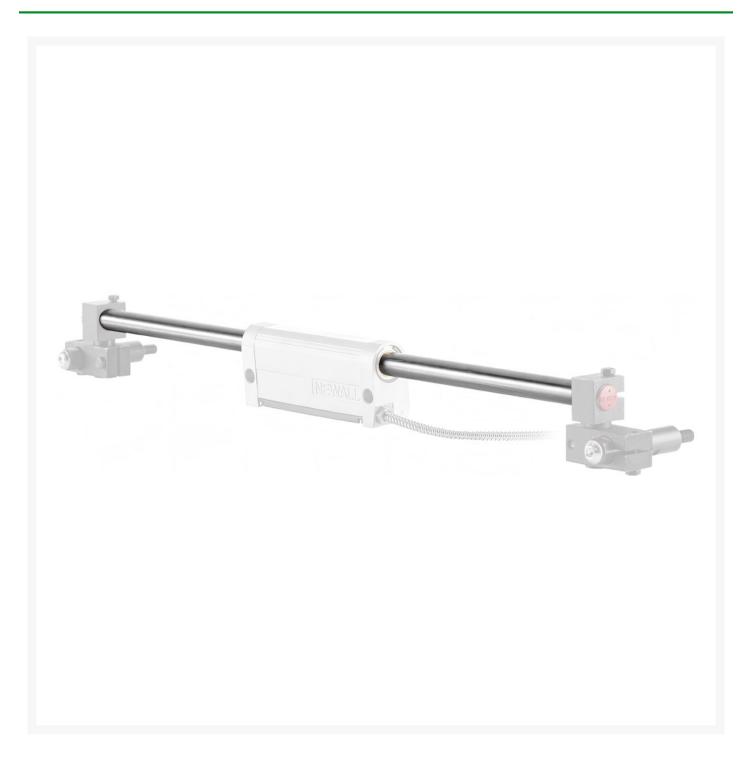

### Description

Spherosyn rulers for milling machines and lathes.

• (without mounting kit)

#### Do NOT let the measuring length of the ruler be the total length of the ruler!

The measuring length is largely the length of the drain.

The line itself is therefore always longer than the measuring length, you need this "excess length" for installation!