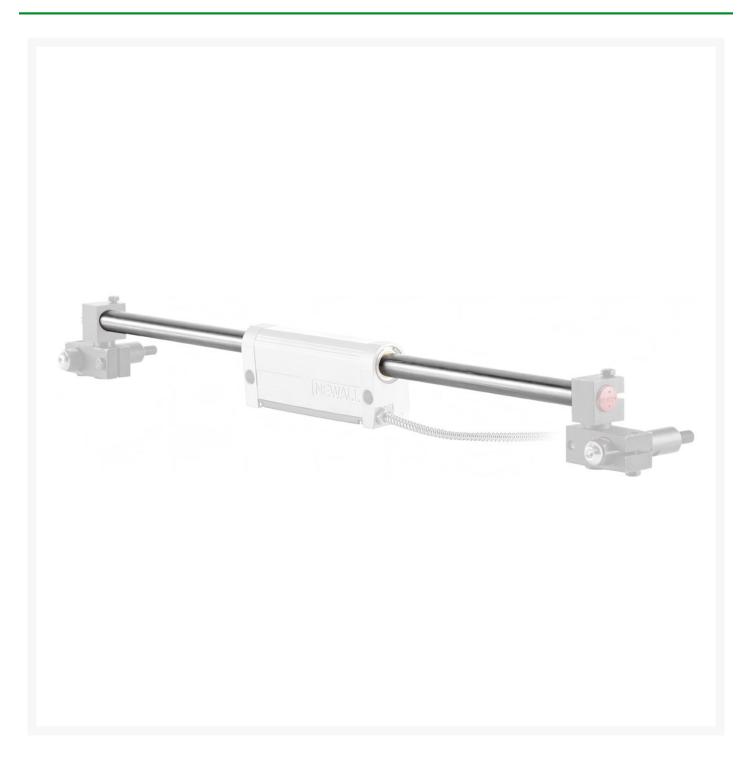

### Description

Spherosyn rulers for milling machines and lathes.

• (without mounting kit)

#### Do NOT let the measuring length of the ruler be the total length of the ruler!

The measuring length is largely the length of the drain.

The line itself is therefore always longer than the measuring length, you need this "excess length" for installation!