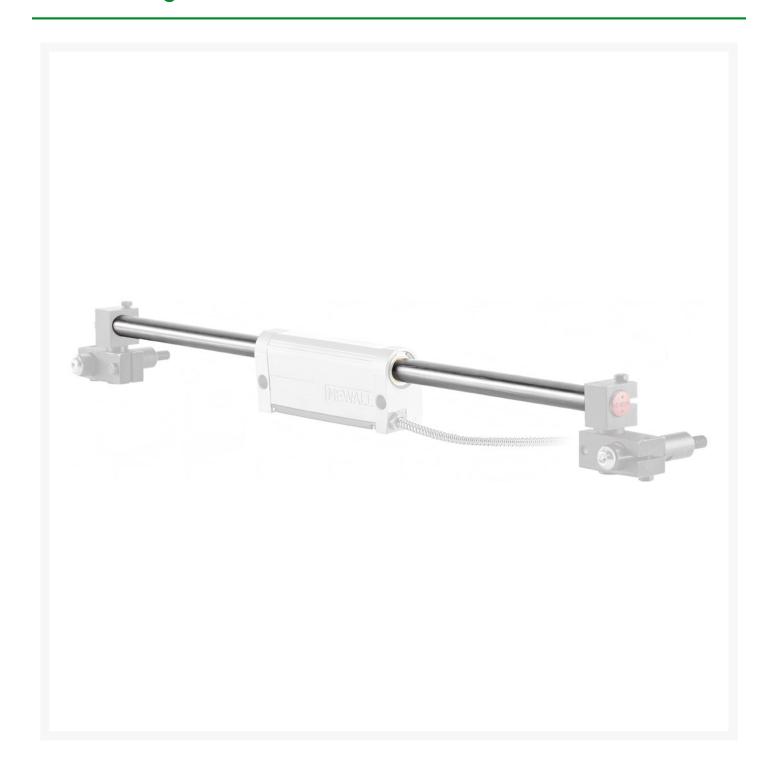

# Scale (without mounting kit)

### **Description**

Spherosyn rulers for milling machines and lathes.

• (without mounting kit)