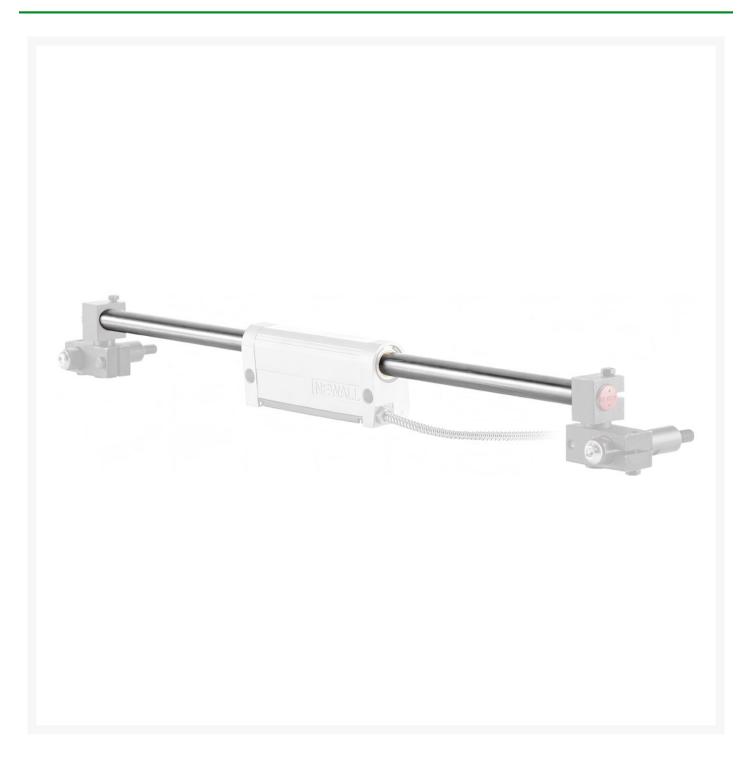

# Scale (without mounting kit)

### Description

Spherosyn rulers for milling machines and lathes.

• (without mounting kit)

#### Do NOT let the measuring length of the ruler be the total length of the ruler!

The measuring length is largely the length of the drain.

The line itself is therefore always longer than the measuring length, you need this "excess length" for installation!