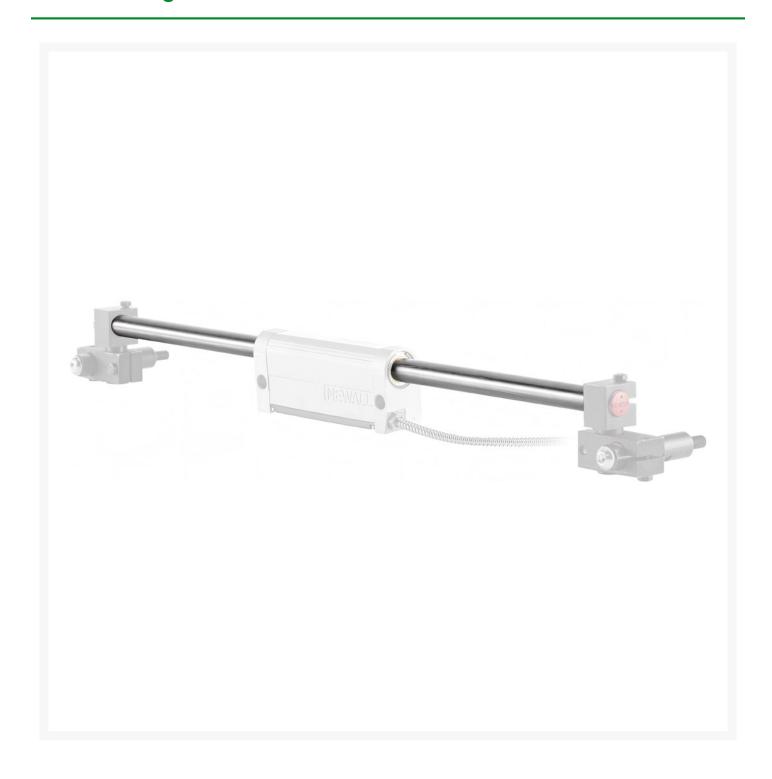

### **Description**

Spherosyn rulers for milling machines and lathes.

• (without mounting kit)

#### Do NOT let the measuring length of the ruler be the total length of the ruler!

The measuring length is largely the length of the drain.

The line itself is therefore always longer than the measuring length, you need this "excess length" for installation!