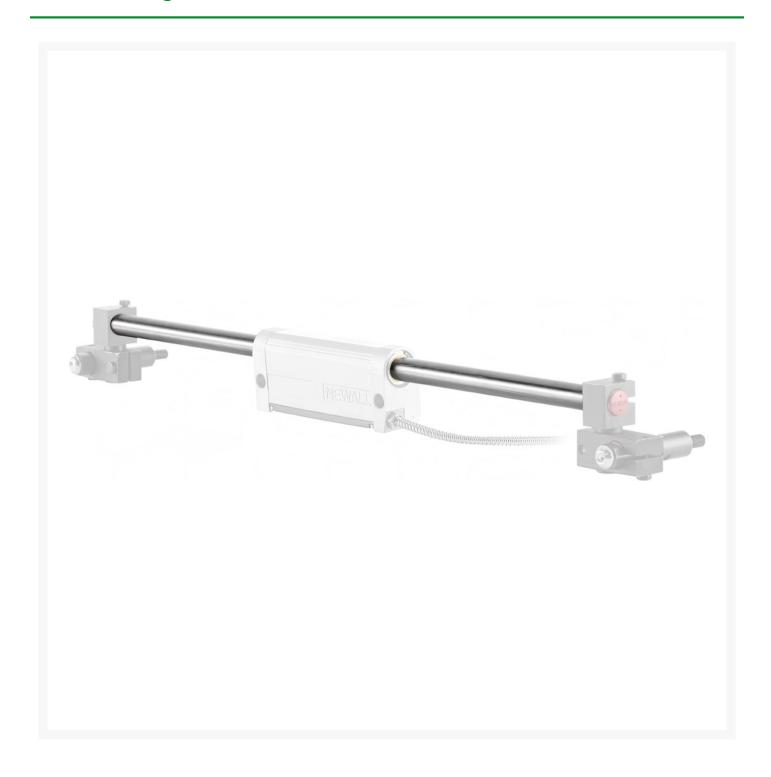

# Scale (without mounting kit)

### **Description**

Spherosyn rulers for milling machines and lathes.

• (without mounting kit)