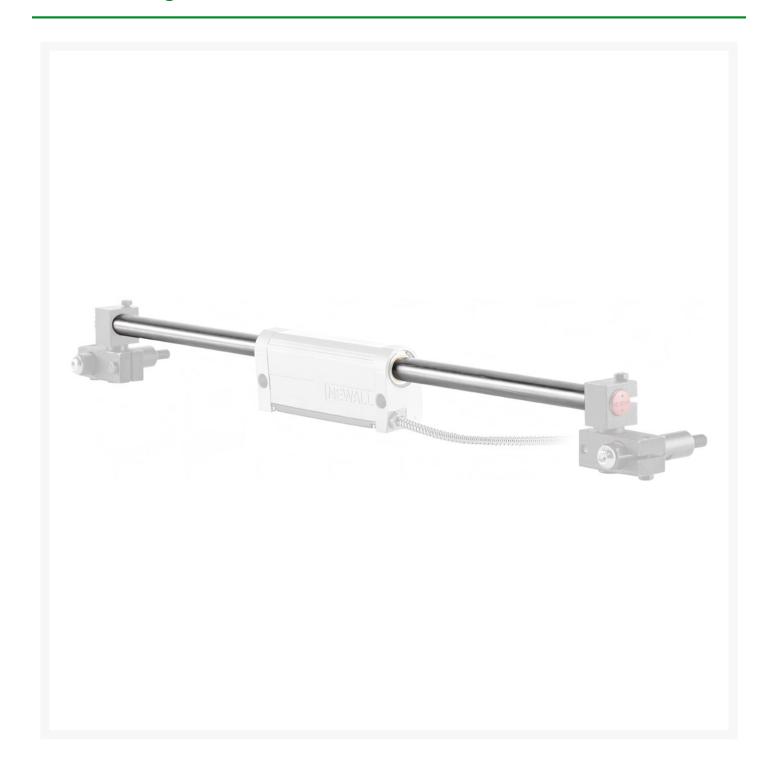

# Scale (without mounting kit)

### **Description**

Spherosyn rulers for milling machines and lathes.

• (without mounting kit)