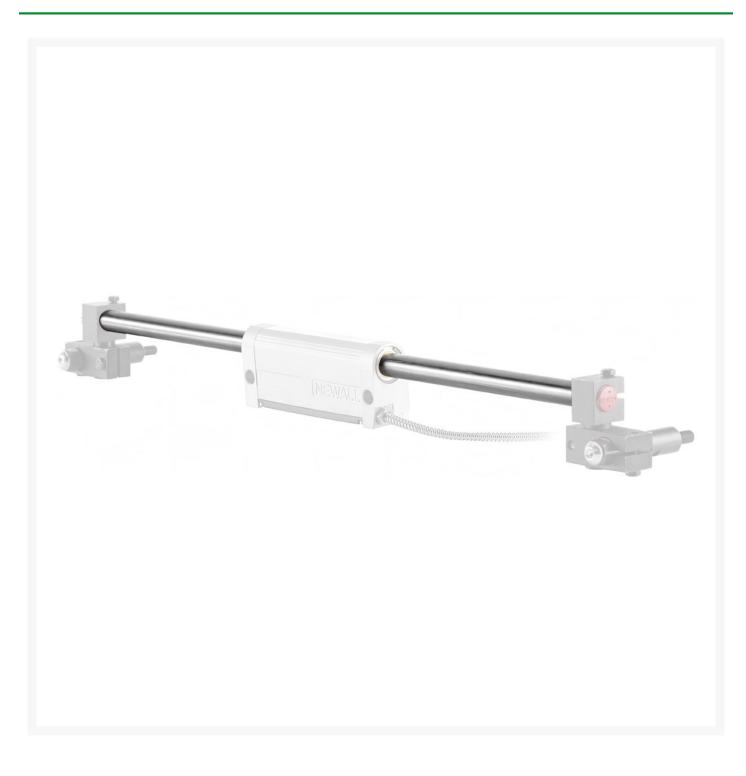

# Scale (without mounting kit)

### Description

Spherosyn rulers for milling machines and lathes.

• (without mounting kit)