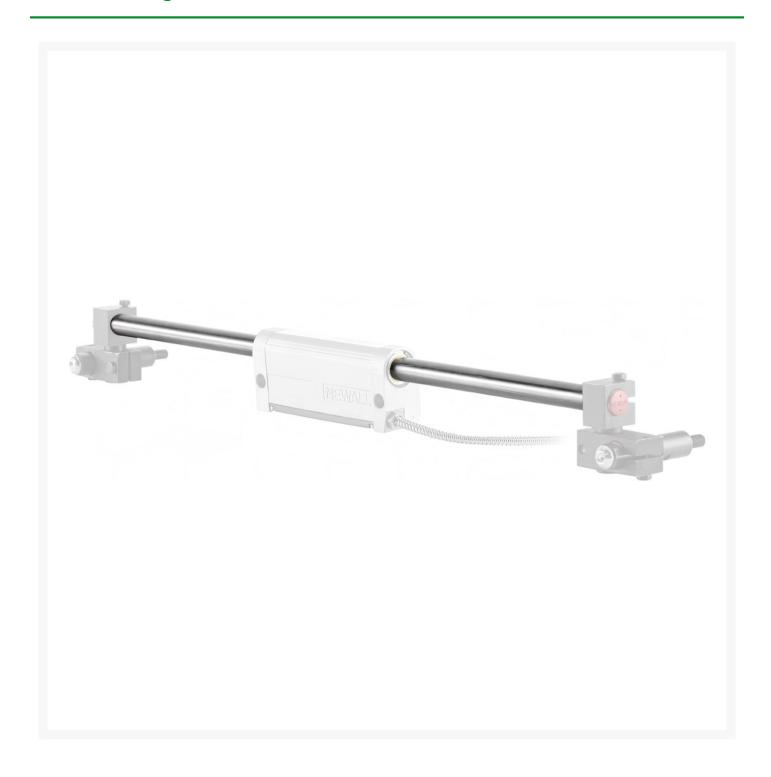

### **Description**

Spherosyn rulers for milling machines and lathes.

• (without mounting kit)

#### Do NOT let the measuring length of the ruler be the total length of the ruler!

The measuring length is largely the length of the drain.

The line itself is therefore always longer than the measuring length, you need this "excess length" for installation!

### **Extra information**

| Item number           | 322019                                    |
|-----------------------|-------------------------------------------|
| Model                 | Spherosyn 0914-005                        |
| Model group           | SLI                                       |
| EAN                   | 8718242064392                             |
| CBS Statistics number | 90318091                                  |
| Article group         | Mounting bracket                          |
| Brand                 | NEWALL                                    |
| Features              | Measuring length 914 mm  Accuracy 0,05 mm |
| Article group code    | 944393                                    |