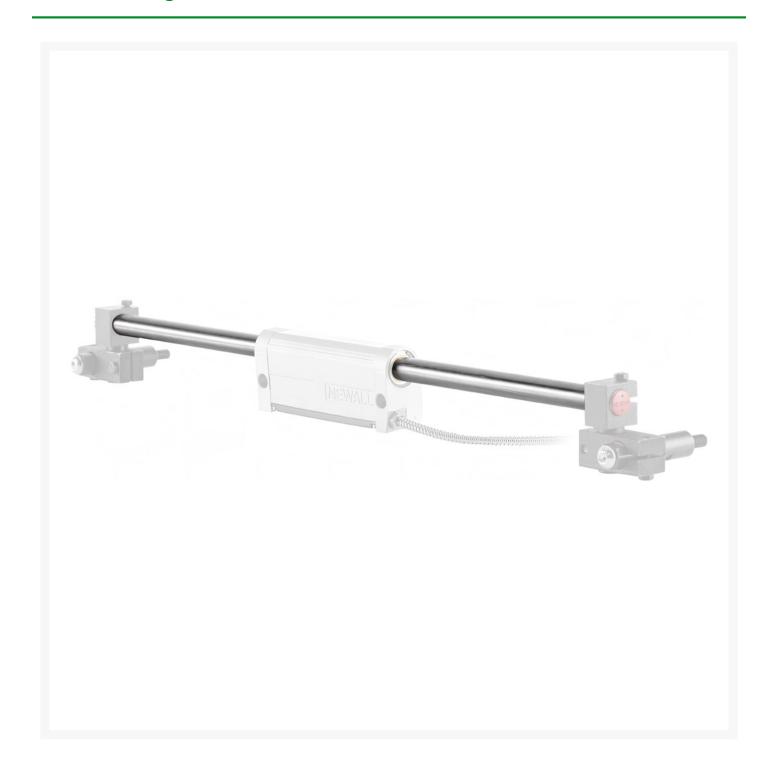

### **Description**

Spherosyn rulers for milling machines and lathes.

• (without mounting kit)