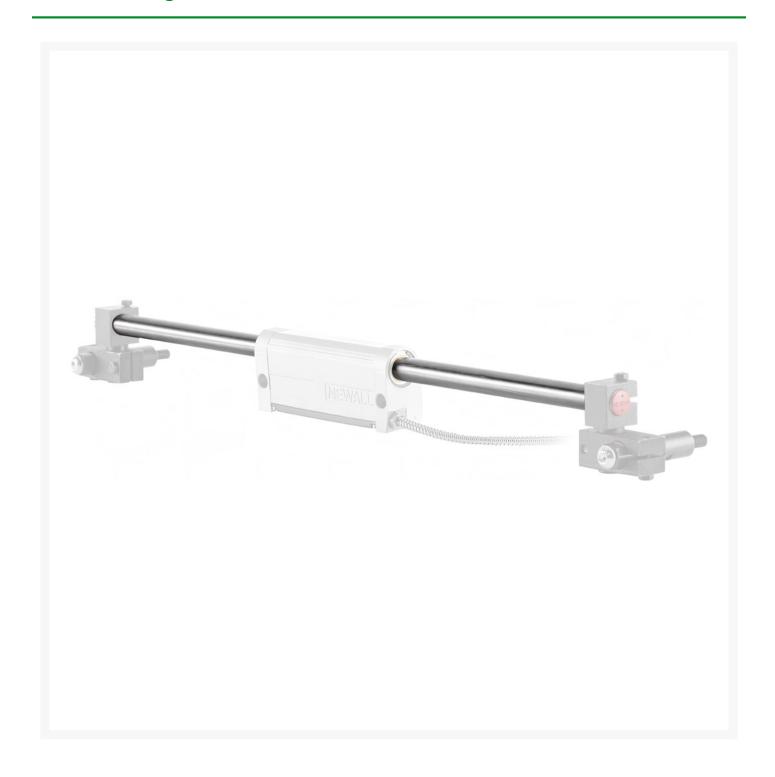

### **Description**

Spherosyn rulers for milling machines and lathes.

• (without mounting kit)

#### Do NOT let the measuring length of the ruler be the total length of the ruler!

The measuring length is largely the length of the drain.

The line itself is therefore always longer than the measuring length, you need this "excess length" for installation!