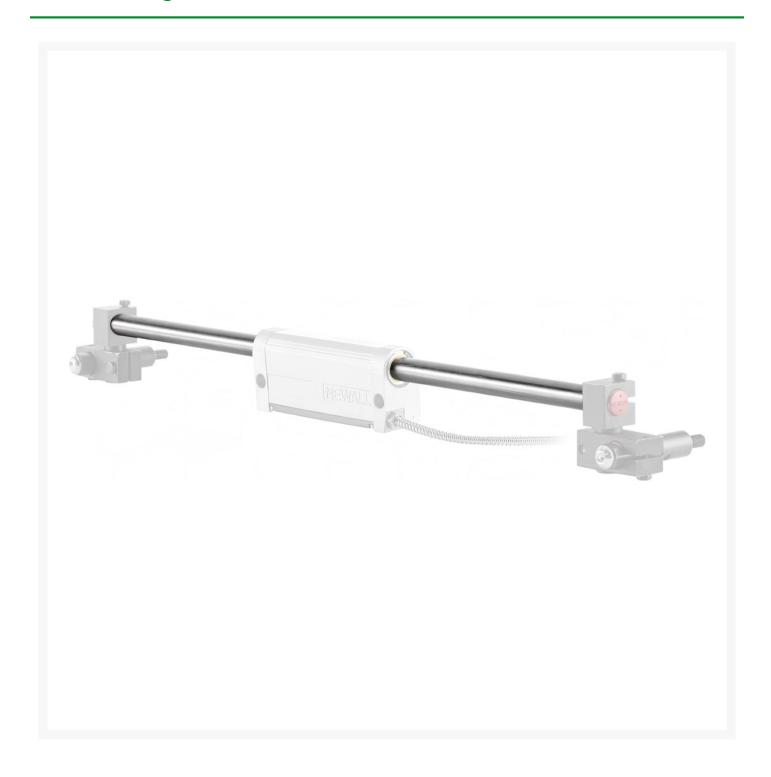

### **Description**

Spherosyn rulers for milling machines and lathes.

• (without mounting kit)

#### Do NOT let the measuring length of the ruler be the total length of the ruler!

The measuring length is largely the length of the drain.

The line itself is therefore always longer than the measuring length, you need this "excess length" for installation!