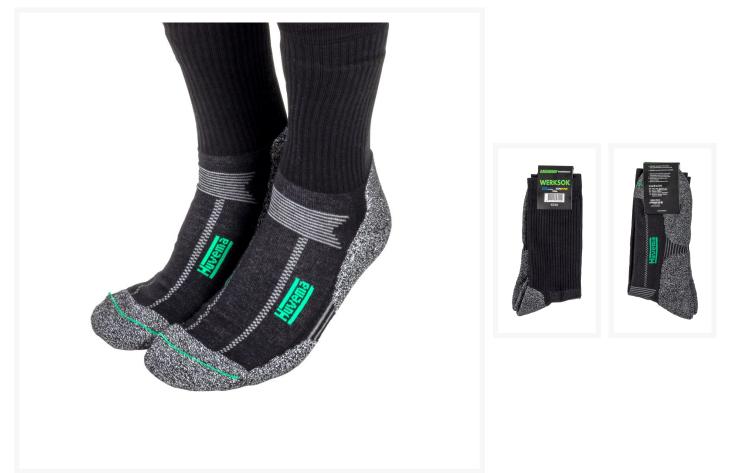

## Description

The ideal working sock with the perfect fit and optimum comfort! The COOLMAX® fibre in these work socks improves moisture evaporation and keeps feet dry. Combined with the CORDURA® fibre for extra reinforcement and wear resistance, these socks can withstand heavy loads.

These Techno work socks are finished with a towelling sole with reinforcement on both the heel and the toe, for maximum comfort and shock absorption. The ventilation channels ensure better air circulation. The perfect fit and elasticated cuff prevent sagging The socks are hand-stitched, so the toe seam is flat and not felt.

- Coolmax
- Cordura
- Hand-stitched
- Elasticated board
- Available in different sizes

Material:

40% Cotton, 25% Coolmax Polyester, 20% Polyamide, 13% Cordura / Polyamide, 2% Elastomer