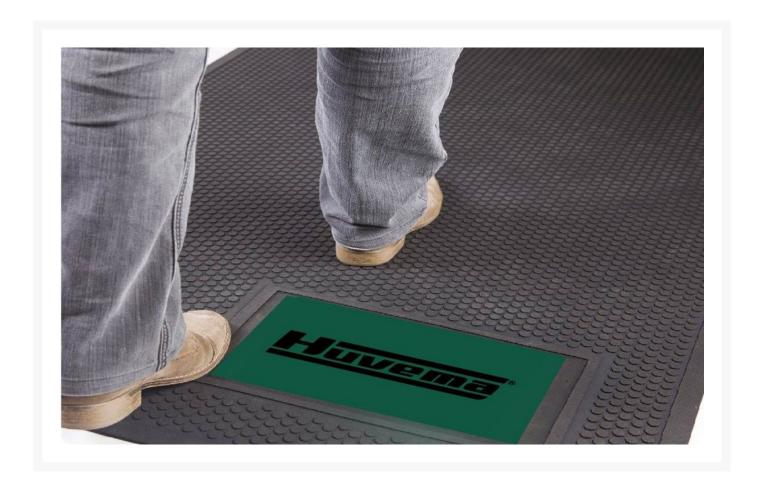

### **Description**

Superior rubber indoor-outdoor logo floor mat.

A deep tread surface offers excellent scraping performance that removes dirt and water while standing up to UV rays and harsh conditions,including areas prone to petroleum and grease. High-traction cleats reduces the chance of slipping and provides anti-fatigue properties. Constructed of extra heavy rubber, the superscrape stays in place.

#### **Properties:**

100% Nitrile Rubber Static Dissipative Oil and Grease Proof Certified Slip Resistant by The National Floor Safety Institute