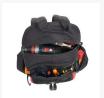

## **Description**

Professional backpack with double opening for tablet or PC, pockets for cables or small parts 12 tool holder pockets Space for drill/electric screwdriver
Padded and transpiring back
Padded adjustable shoulder straps