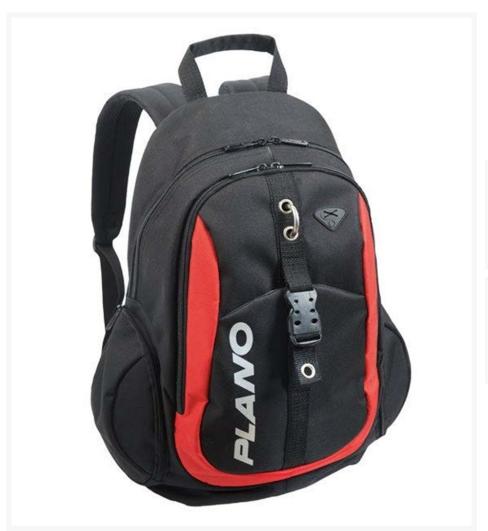

## Professional backpack with double opening

## **Description**

Professional backpack with double opening for tablet or PC, pockets for cables or small parts 12 tool holder pockets Space for drill/electric screwdriver
Padded and transpiring back
Padded adjustable shoulder straps

## **Extra information**

| Item number           | PL05631NR            |                    |
|-----------------------|----------------------|--------------------|
| Model                 | 563TB                |                    |
| EAN                   | 8010904656311        |                    |
| CBS Statistics number | 82034000             |                    |
| Article group         | K7 - Hand Tools      |                    |
| Brand                 | PLANO                |                    |
| Features              | Length               | 350 mm             |
|                       | Width                | 250 mm             |
|                       | Height               | 500 mm             |
|                       | Dimensions I x b x h | 35 x 25 x 50 mm    |
|                       | Weight               | 0,5 kg             |
|                       | Packaging dimensions | 360 x 290 x 510 mm |
| Article group code    | 1764115              |                    |