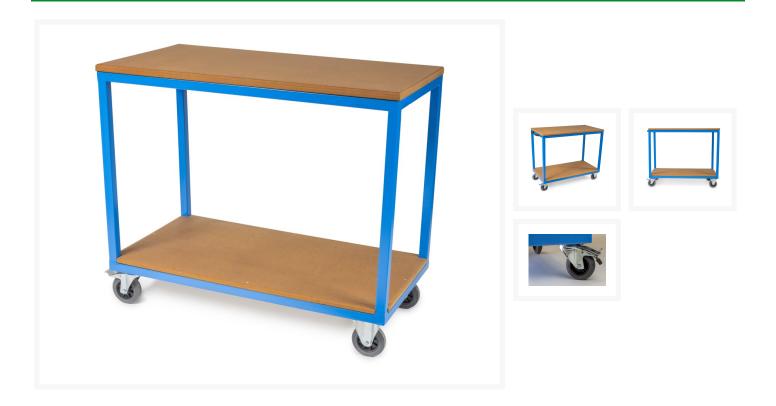

# **Tool cart**

### Description

These Huvema mobile workbenches are ideal for carrying out work, both at a fixed location and mobile. Widely used in industry, workshops etc. These european manufactured workbenches are very robust due to its 1.2 mm welded steelwork with reinforcements at all 4 corners, this also includes the powder coated finish for optimum strength.

#### Features:

2 fixed wheels 1 swivel wheel with brake colour RAL 5015 Powder coated European manufactured Strong welded steel construction

### **Extra information**

| Item number           | K8024                             |                        |
|-----------------------|-----------------------------------|------------------------|
| Model                 | BL 2SH, 1120x570x960 MWB          |                        |
| EAN                   | 8718242081917                     |                        |
| CBS Statistics number | 94032080                          |                        |
| Article group         | HUVEMA Workshop Equipment         |                        |
| Brand                 | Huvema                            |                        |
|                       | Depth                             | 57 cm                  |
| Features              | Width                             | 112 cm                 |
|                       | Height                            | 96 cm                  |
|                       | Load capacity of total            | 300 kg                 |
|                       | Load capacity bottom shelf        | 100 kg                 |
|                       | Work surface dimensions           | 57 x 112 cm            |
|                       | Dimensions bottom work<br>surface | 57 x 112 cm            |
|                       | Sheet metal thickness             | 0,12 cm                |
|                       | Weight                            | 41 kg                  |
|                       | Color                             | RAL 5015 (Sky<br>blue) |
| Article group code    | 1434500                           |                        |
|                       |                                   |                        |

## **Product images**