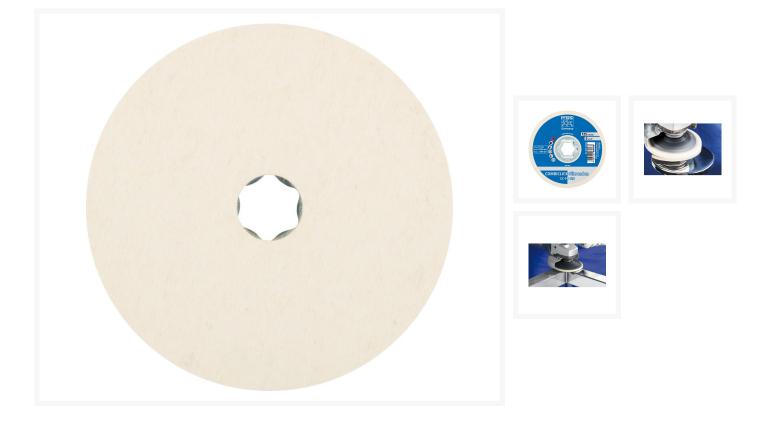

## **COMBICLICK felt disc**

## Description

Suitable for polishing with polishing paste bars, grinding pastes or diamond polishing pastes in facedown grinding on medium-sized and large surfaces.

## **Extra information**

| Item number           | PF42003025    |                                                                                     |
|-----------------------|---------------|-------------------------------------------------------------------------------------|
| Model                 | CC-FR 125     |                                                                                     |
| EAN                   | 4007220936078 |                                                                                     |
| CBS Statistics number | 59119010      |                                                                                     |
| Article group         | PFERD         |                                                                                     |
| Brand                 | PFERD         |                                                                                     |
| Features              | Outer-ø       | 125 mm                                                                              |
|                       | Opt. RPM of   | 1500 rpm                                                                            |
|                       | Max. RPM      | 9650 rpm                                                                            |
|                       | Advantage_01  | High efficiency due to very high tool life.                                         |
|                       | Advantage_02  | Very precise working over the entire service life due to very dimensionally stable. |
|                       | Drive_info_01 | Angle grinders                                                                      |
|                       | Drive_info_02 | Angle battery operated grinder                                                      |
| Article group code    | 1315209       |                                                                                     |