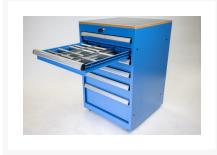

### **Description**

These cabinets from Huvema are ideal for protection and storage of various materials. The drawers open silently and easily thanks to ball bearings. Tilting is prevented by the fact that only one drawer can be opened at a time. The drawers can be pulled out up to 98% so that various products can be easily picked and stored in the back of the cabinet. With different slots on the sides of the drawers, you can arrange the inlays as you wish. Each drawer has a maximum load capacity of 80 kg, with central locking. These european manufactured cabinets are very robust due to their 1.2 mm welded steelwork with reinforcement points at all 4 corners, this includes the powder coated finish for optimal strength.

#### **Properties:**

Ball bearing guide drawers
With metal inlays
With foam underlay for extra grip
Plastic inlays available
Welded steel construction
1.2 mm steel thickness
Powder coating
Central locking