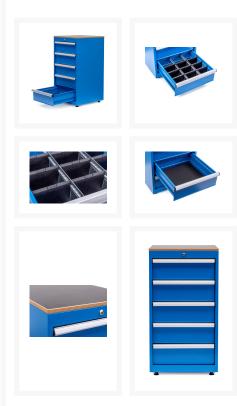

### **Description**

These cabinets from Huvema are ideal for protection and storage of various materials. The drawers open silently and easily thanks to ball bearings. Tilting is prevented by the fact that only one drawer can be opened at a time. The drawers can be pulled out up to 98% so that various products can be easily picked and stored in the back of the cabinet. With different slots on the sides of the drawers, you can arrange the inlays as you wish. Each drawer has a maximum load capacity of 80 kg, with central locking. These european manufactured cabinets are very robust due to their 1.2 mm welded steelwork with reinforcement points at all 4 corners, this includes the powder coated finish for optimal strength.

#### **Properties:**

Ball bearing guide drawers
With metal inlays
With foam underlay for extra grip
Plastic inlays available
Welded steel construction
1.2 mm steel thickness
Powder coating
Central locking

### **Extra information**

| Item number           | K5102                     |                     |
|-----------------------|---------------------------|---------------------|
| Model                 | BL 5D 560x570x1048 C      |                     |
| EAN                   | 8718242085472             |                     |
| CBS Statistics number | 940320809000              |                     |
| Article group         | HUVEMA Workshop Equipment |                     |
| Brand                 | Huvema                    |                     |
|                       | Width                     | 56 cm               |
| Features              | Depth                     | 57 cm               |
|                       | Height                    | 104,8 cm            |
|                       | Dimensions drawer         | 45 x 45 cm          |
|                       | Load capacity per drawer  | 98 %                |
|                       | Capacity of drawer        | 80 kg               |
|                       | Number of drawers         | 5 pcs               |
|                       | Drawer height outside     | 5x 17,5 cm          |
|                       | Drawer height inside      | 5x 15 cm            |
|                       | Color                     | RAL 5015 (Sky blue) |
|                       | Weight                    | 83.5 kg             |
| Article group code    | 1328517                   |                     |