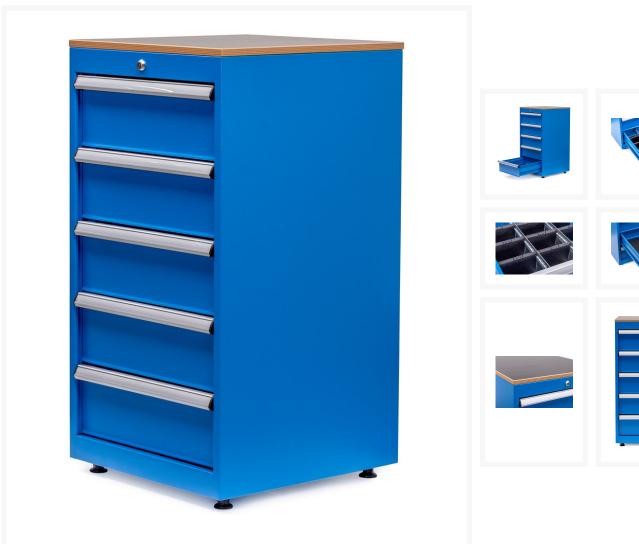

# **Workshop cabinet**

### **Description**

These cabinets from Huvema are ideal for protection and storage of various materials. The drawers open silently and easily thanks to ball bearings. Tilting is prevented by the fact that only one drawer can be opened at a time. The drawers can be pulled out up to 98% so that various products can be easily picked and stored in the back of the cabinet. With different slots on the sides of the drawers, you can arrange the inlays as you wish. Each drawer has a maximum load capacity of 80 kg, with central locking. These european manufactured cabinets are very robust due to their 1.2 mm welded steelwork with reinforcement points at all 4 corners, this includes the powder coated finish for optimal strength.

#### **Properties:**

Ball bearing guide drawers
With metal inlays
With foam underlay for extra grip
Plastic inlays available
Welded steel construction
1.2 mm steel thickness
Powder coating
Central locking

### **Extra information**

| Item number           | K5102                     |                     |
|-----------------------|---------------------------|---------------------|
| Model                 | BL 5D 560x570x1048 C      |                     |
| EAN                   | 8718242085472             |                     |
| CBS Statistics number | 940320809000              |                     |
| Article group         | HUVEMA Workshop Equipment |                     |
| Brand                 | Huvema                    |                     |
|                       | Width                     | 56 cm               |
| Features              | Depth                     | 57 cm               |
|                       | Height                    | 104,8 cm            |
|                       | Dimensions drawer         | 45 x 45 cm          |
|                       | Load capacity per drawer  | 98 %                |
|                       | Capacity of drawer        | 80 kg               |
|                       | Number of drawers         | 5 pcs               |
|                       | Drawer height outside     | 5x 17,5 cm          |
|                       | Drawer height inside      | 5x 15 cm            |
|                       | Color                     | RAL 5015 (Sky blue) |
|                       | Weight                    | 83.5 kg             |
| Article group code    | 1328517                   |                     |