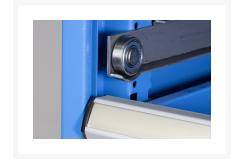

### **Description**

These cabinets from Huvema are ideal for protection and storage of various materials. The drawers open silently and easily thanks to ball bearings. Tilting is prevented by the fact that only one drawer can be opened at a time. The drawers can be pulled out up to 98% so that various products can be easily picked and stored in the back of the cabinet. With different slots on the sides of the drawers, you can arrange the inlays as you wish. Each drawer has a maximum load capacity of 80 kg, with central locking. These european manufactured cabinets are very robust due to their 1.2 mm welded steelwork with reinforcement points at all 4 corners, this includes the powder coated finish for optimal strength.

#### **Properties:**

Ball bearing guide drawers
With metal inlays
With foam underlay for extra grip
Plastic inlays available
Welded steel construction
1.2 mm steel thickness
Powder coating
Central locking