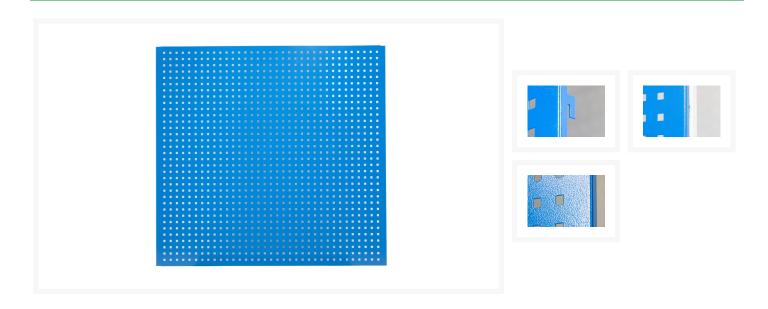

### **Description**

This perforated metal tool wall has holes for attaching tool hooks and bins.

The ideal way to organize all your (special) tools at a glance and to keep your workshop or garage clear. This metal hanging board is easy to mount behind a workbench or just on the wall. With the wide range of separately available hooks and hook sets you can store any tool firmly and conveniently on this wall plate. Available in various standard sizes, which can be easily connected both lengthwise and widthwise.

#### **Properties:**

electrostatic powder coated colour RAL 5015 all four sides double curved made of 1,20 mm. sheet steel

## **Extra information**

| Item number           | K3005                     |                     |
|-----------------------|---------------------------|---------------------|
| Model                 | TB 1080x1050              |                     |
| EAN                   | 8718242085403             |                     |
| CBS Statistics number | 830250000000              |                     |
| Article group         | HUVEMA Workshop Equipment |                     |
| Brand                 | Huvema                    |                     |
|                       | Length                    | 108 cm              |
| Features              | Height                    | 105 cm              |
|                       | Depth                     | 2 cm                |
|                       | Square holes              | 1 × 1 cm            |
|                       | Heart distance            | 3 cm                |
|                       | Color                     | RAL 5015 (Sky blue) |
|                       | Panel thickness           | 0,12 cm             |
| Article group code    | 1328500                   |                     |