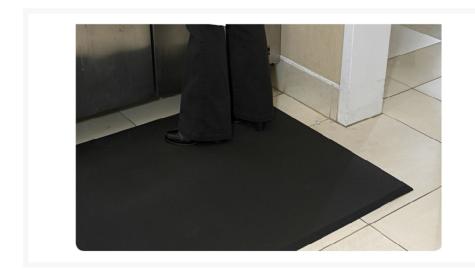

# **Workshop mat**

### **Description**

If you're looking for a smartly designed floor mat, then the Complete Comfort mat is just what you need. Ideal for commercial use, this indoor door mat without holes is made of 100 per cent closed cell nitrile rubber and rubber cushioning. This anti fatigue mat offers optimum comfort and durability and is anti-static and slip-resistant, making it ideal for use around electronic devices. The mat is resistant to grease, oil, chemicals and welding.

With beveled edges for easier floor-to-mat transition. The textured surface offers superior slip and skid resistance. The anti-microbial treatment reduces odors by inhibiting the growth of germs and bacteria.

#### **Properties:**

100% closed cell Nitrile rubber

Thickness: 16 mm Weight: 4,8 kg/m2 Hardness: 50-55 shore

Colour:Zwart
Size deviation 5%