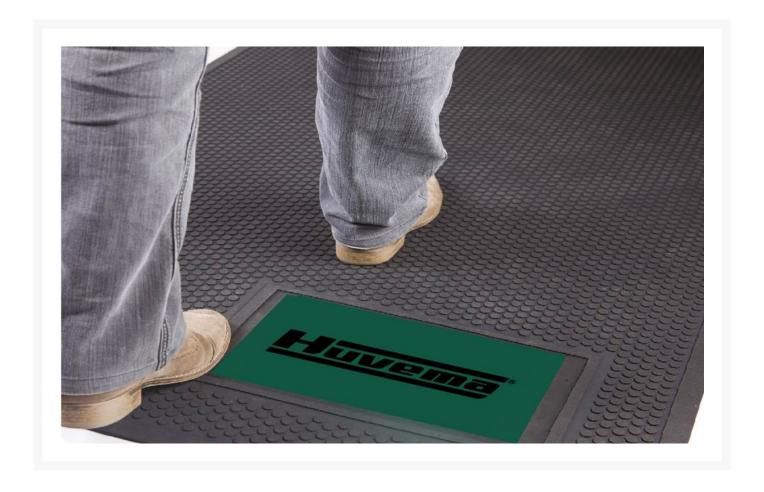

# Scraper mat

### **Description**

Superior rubber indoor-outdoor logo floor mat.

A deep tread surface offers excellent scraping performance that removes dirt and water while standing up to UV rays and harsh conditions,including areas prone to petroleum and grease. High-traction cleats reduces the chance of slipping and provides anti-fatigue properties. Constructed of extra heavy rubber, the superscrape stays in place.

#### **Properties:**

100% Nitrile Rubber Static Dissipative Oil and Grease Proof Certified Slip Resistant by The National Floor Safety Institute