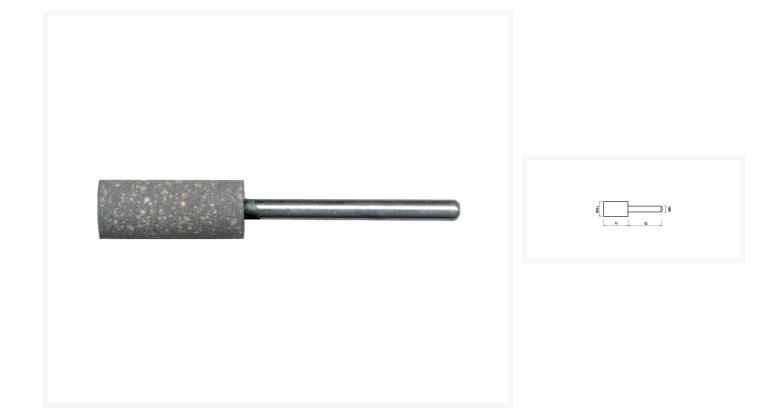

## Description

Grinding points ZY shape

Rubber-bonded grinding pin. Is often used for polishing aluminium extrusion moulds.

Due to its composition, it is extremely suitable for fine grinding and polishing, especially when high demands are made regarding the finish. Suitable for almost all materials, including aluminium and stainless steel.

## **Extra information**

| Item number           | 18111445                              |
|-----------------------|---------------------------------------|
| Model                 | DW 2525 K180                          |
| Model group           | DW                                    |
| EAN                   | 8718242054072                         |
| CBS Statistics number | 68042290                              |
| Article group         | K23 - Grinding, polishing and sanding |
| Brand                 | TCE                                   |
| Features              | ød1 25 mm<br>l1 25 mm                 |
|                       | øD 6 mm                               |
|                       | Grit 180                              |
|                       | 12 60                                 |
|                       | V 5 st                                |
| Article group code    | 944026                                |