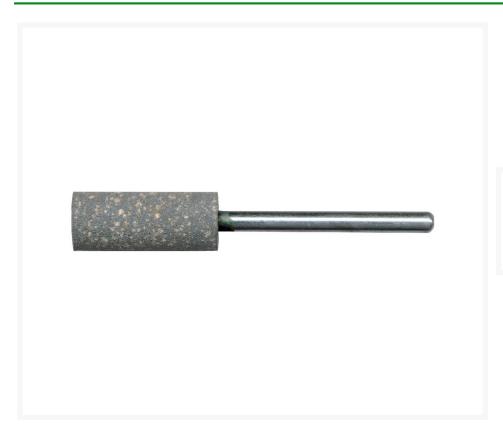

## **Description**

Grinding points ZY shape

Rubber-bonded grinding pin. Is often used for polishing aluminium extrusion moulds.

Due to its composition, it is extremely suitable for fine grinding and polishing, especially when high demands are made regarding the finish. Suitable for almost all materials, including aluminium and stainless steel.

## **Extra information**

| Item number           | 18111444                              |
|-----------------------|---------------------------------------|
| Model                 | DW 2525 K120                          |
| Model group           | DW                                    |
| EAN                   | 8718242054027                         |
| CBS Statistics number | 68042290                              |
| Article group         | K23 - Grinding, polishing and sanding |
| Brand                 | TCE                                   |
| Features              | ød1 25 mm<br>I1 25 mm                 |
|                       | øD 6 mm                               |
|                       | Grit 120                              |
|                       | 12 60                                 |
|                       | V 5 st                                |
| Article group code    | 944026                                |