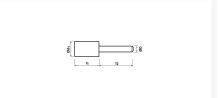

## **Extra information**

| Item number           | 18111444                              |
|-----------------------|---------------------------------------|
| Model                 | DW 2525 K120                          |
| Model group           | DW                                    |
| EAN                   | 8718242054027                         |
| CBS Statistics number | 68042290                              |
| Article group         | K23 - Grinding, polishing and sanding |
| Brand                 | TCE                                   |
| Features              | ød1 25 mm<br>I1 25 mm                 |
|                       | øD 6 mm                               |
|                       | Grit 120                              |
|                       | 12 60                                 |
|                       | V 5 st                                |
| Article group code    | 944026                                |