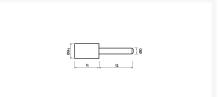

## **Extra information**

| Item number           | 18111437                              |
|-----------------------|---------------------------------------|
| Model                 | DW 1020 K180                          |
| Model group           | DW                                    |
| EAN                   | 8718242053495                         |
| CBS Statistics number | 68042290                              |
| Article group         | K23 - Grinding, polishing and sanding |
| Brand                 | TCE                                   |
| Features              | ød1 10 mm<br>I1 20 mm                 |
|                       | øD 3 mm                               |
|                       | Grit 180                              |
|                       | 12 50                                 |
|                       | V 5 st                                |
| Article group code    | 944026                                |