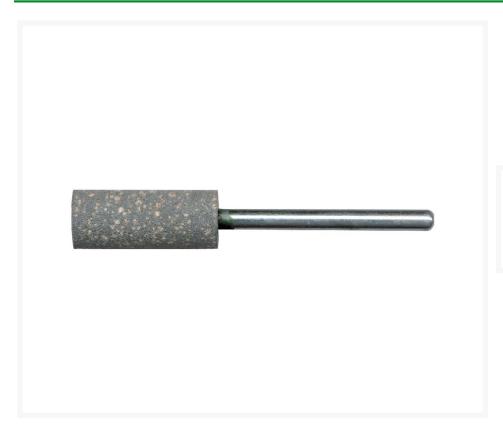

## **Description**

Grinding points ZY shape

Rubber-bonded grinding pin. Is often used for polishing aluminium extrusion moulds.

Due to its composition, it is extremely suitable for fine grinding and polishing, especially when high demands are made regarding the finish. Suitable for almost all materials, including aluminium and stainless steel.

## **Extra information**

| Item number           | 18111437                              |
|-----------------------|---------------------------------------|
| Model                 | DW 1020 K180                          |
| Model group           | DW                                    |
| EAN                   | 8718242053495                         |
| CBS Statistics number | 68042290                              |
| Article group         | K23 - Grinding, polishing and sanding |
| Brand                 | TCE                                   |
| Features              | ød1 10 mm<br>I1 20 mm                 |
|                       | øD 3 mm                               |
|                       | Grit 180                              |
|                       | 12 50                                 |
|                       | V 5 st                                |
| Article group code    | 944026                                |