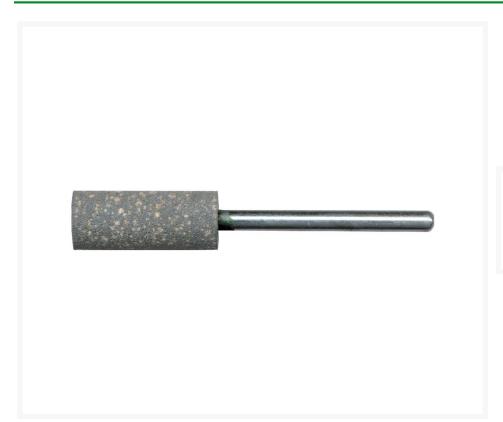

## **Description**

Grinding points ZY shape

Rubber-bonded grinding pin. Is often used for polishing aluminium extrusion moulds.

Due to its composition, it is extremely suitable for fine grinding and polishing, especially when high demands are made regarding the finish. Suitable for almost all materials, including aluminium and stainless steel.

## **Extra information**

| Item number           | 18111434                                                                     |
|-----------------------|------------------------------------------------------------------------------|
| Model                 | DW 0820 K120                                                                 |
| Model group           | DW                                                                           |
| EAN                   | 8718242053181                                                                |
| CBS Statistics number | 68042290                                                                     |
| Article group         | K23 - Grinding, polishing and sanding                                        |
| Brand                 | TCE                                                                          |
| Features              | <ul><li>ødl 8 mm</li><li>ll 20 mm</li><li>øD 3 mm</li><li>Grit 120</li></ul> |
|                       | 120                                                                          |
| Article group code    | 944026                                                                       |