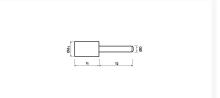

## **Extra information**

| Item number           | 18111434                                                                     |
|-----------------------|------------------------------------------------------------------------------|
| Model                 | DW 0820 K120                                                                 |
| Model group           | DW                                                                           |
| EAN                   | 8718242053181                                                                |
| CBS Statistics number | 68042290                                                                     |
| Article group         | K23 - Grinding, polishing and sanding                                        |
| Brand                 | TCE                                                                          |
| Features              | <ul><li>ødl 8 mm</li><li>ll 20 mm</li><li>øD 3 mm</li><li>Grit 120</li></ul> |
|                       | 120                                                                          |
| Article group code    | 944026                                                                       |