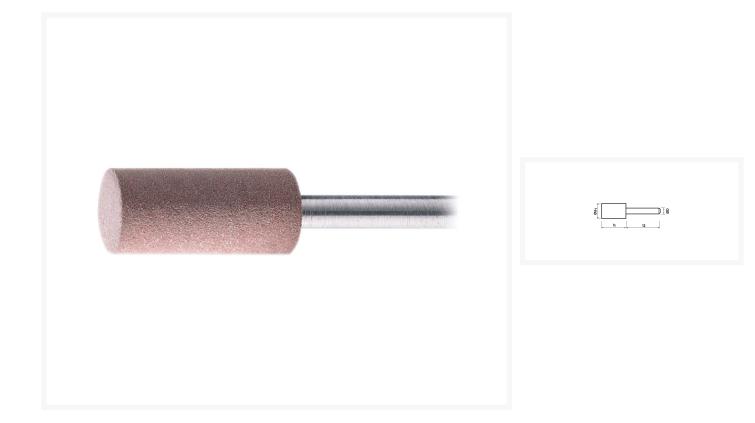

## Description

Fine grinding points in cylindrical shape, for fine grinding of small surfaces.

These fine grinding tools are ideal for fine grinding, structuring and preparing polishing work and are very often used in tool and mould making.

## **Extra information**

| Item number           | 18111040                              |
|-----------------------|---------------------------------------|
| Model                 | PF 1525.6 K220                        |
| Model group           | PF                                    |
| EAN                   | 8718242059190                         |
| CBS Statistics number | 68042290                              |
| Article group         | K23 - Grinding, polishing and sanding |
| Brand                 | PFERD                                 |
| Features              | ød1 15 mm                             |
|                       | lì 25 mm                              |
|                       | øD 6 mm                               |
|                       | Grit 220                              |
|                       | V 10 st                               |
| Article group code    | 944019                                |