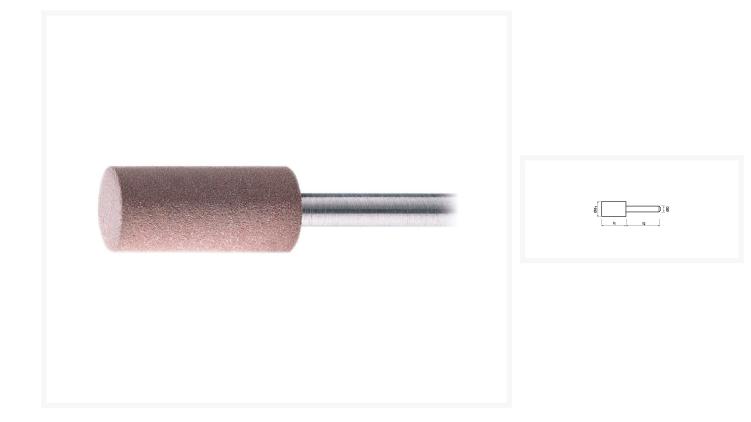

## Description

Fine grinding points in cylindrical shape, for fine grinding of small surfaces.

These fine grinding tools are ideal for fine grinding, structuring and preparing polishing work and are very often used in tool and mould making.

## **Extra information**

| Item number           | 18111038                              |
|-----------------------|---------------------------------------|
| Model                 | PF 1220.6 K220                        |
| Model group           | PF                                    |
| EAN                   | 8718242058957                         |
| CBS Statistics number | 68042290                              |
| Article group         | K23 - Grinding, polishing and sanding |
| Brand                 | PFERD                                 |
| Features              | ød1 12 mm                             |
|                       | l1 20 mm                              |
|                       | øD 6 mm                               |
|                       | Grit 220                              |
|                       | V 10 st                               |
| Article group code    | 944019                                |