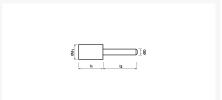

## **Extra information**

| Item number           | 18111035                              |
|-----------------------|---------------------------------------|
| Model                 | PF 1025.6 K220                        |
| Model group           | PF                                    |
| EAN                   | 8718242058513                         |
| CBS Statistics number | 68042290                              |
| Article group         | K23 - Grinding, polishing and sanding |
| Brand                 | PFERD                                 |
| Features              | ød1 10 mm                             |
|                       | l1 25 mm                              |
|                       | øD 6 mm                               |
|                       | Grit 220                              |
|                       | V 10 st                               |
| Article group code    | 944019                                |