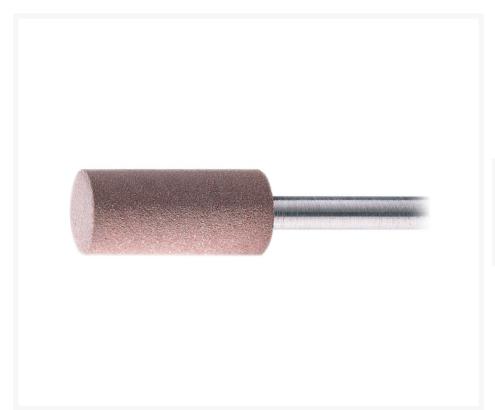

## **Description**

Fine grinding points in cylindrical shape, for fine grinding of small surfaces.

These fine grinding tools are ideal for fine grinding, structuring and preparing polishing work and are very often used in tool and mould making.