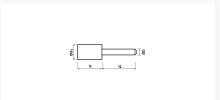

## **Extra information**

| Item number           | 18111027                              |
|-----------------------|---------------------------------------|
| Model                 | PF 3020.6 K120                        |
| Model group           | PF                                    |
| EAN                   | 8718242059664                         |
| CBS Statistics number | 68042290                              |
| Article group         | K23 - Grinding, polishing and sanding |
| Brand                 | PFERD                                 |
| Features              | ød1 30 mm                             |
|                       | l1 20 mm                              |
|                       | øD 6 mm                               |
|                       | Grit 120                              |
|                       | V 5 st                                |
| Article group code    | 944019                                |