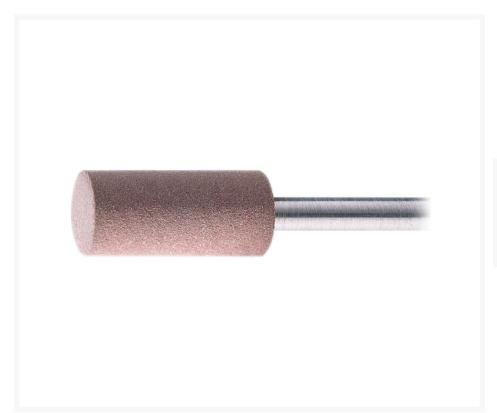

## Fine grinding point

## **Description**

Fine grinding points in cylindrical shape, for fine grinding of small surfaces.

These fine grinding tools are ideal for fine grinding, structuring and preparing polishing work and are very often used in tool and mould making.

## **Extra information**

| Item number           | 18111027                              |
|-----------------------|---------------------------------------|
| Model                 | PF 3020.6 K120                        |
| Model group           | PF                                    |
| EAN                   | 8718242059664                         |
| CBS Statistics number | 68042290                              |
| Article group         | K23 - Grinding, polishing and sanding |
| Brand                 | PFERD                                 |
| Features              | ød1 30 mm                             |
|                       | l1 20 mm                              |
|                       | øD 6 mm                               |
|                       | Grit 120                              |
|                       | V 5 st                                |
| Article group code    | 944019                                |